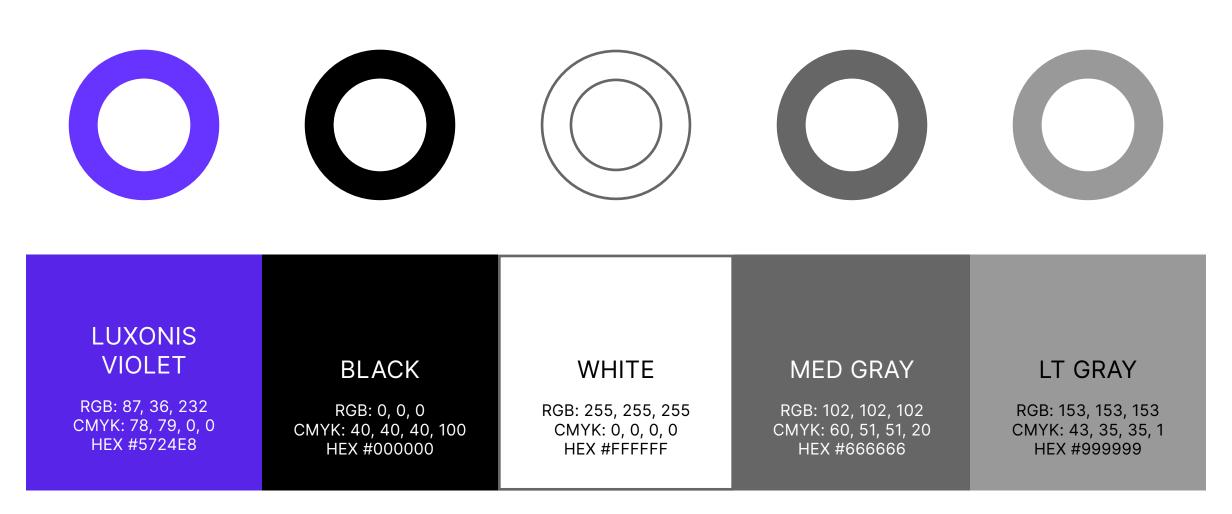

### COLOR SCHEME

Our colors reflect the simple, clean, modern, and tech savy direction of the Luxonis brand.

#### **Digital**

Use either the RGB or HEX code color values for all digital applications.

#### **Print**

Use the CMYK color values for all print applications.

<sup>\*</sup>The Medium and light gray are to be used as background colors or accent colors. Never use them as a color variation of the logo.