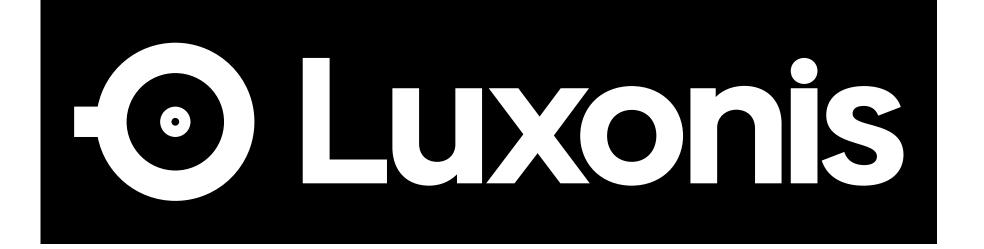

#### Monochrome

Monochrome variations exist for when a simpler solution is needed.

One-color, black, or white logos can be used on a white or black background.

If you have questions about a possible color combination not shown, please request approval.