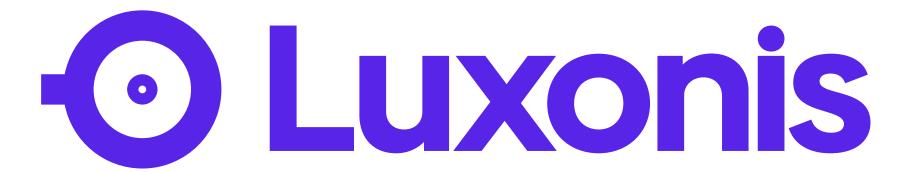

### LOGO

Optical kerning, refined weight, defined clear space, and three lockups help to make our logo instantly recognizable at all sizes and in all contexts.

The Luxonis logo consists of our unique symbol and a clean and modern wordmark set in the typeface **Biennale Bold**. Both elements of the logo have been carefully designed to work together for quick brand recognition and maximum legibility.

#### **Horizontal Lockup**

The horizontal lockup option is our primary and preferred option for most applications. This is what will be used across all digital platforms, unless screen size calls for another lockup.

#### **Full-Color**

The full-color logo will be used on a white background.

The full-color logo will have the symbol set in Luxonis violet followed by the wordmark in black.