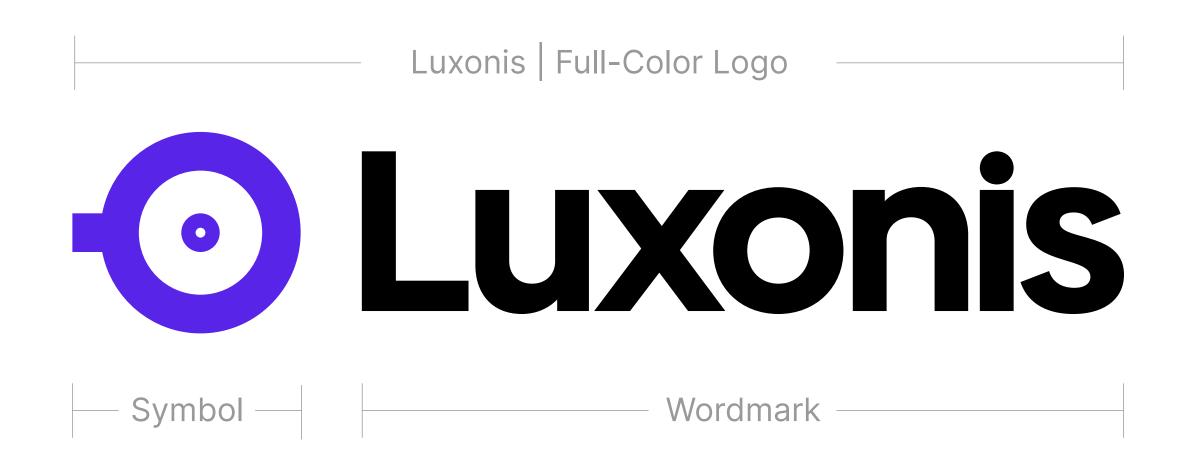

### LOGO

Optical kerning, refined weight, defined clear space, and three lockups help to make our logo instantly recognizable at all sizes and in all contexts.

The Luxonis logo consists of our unique symbol and a clean and modern wordmark set in the typeface **Biennale Bold**. Both elements of the logo have been carefully designed to work together for quick brand recognition and maximum legibility.

### LOGO LOCKUPS

#### **Horizontal Lockup**

The horizontal lockup option is our primary and preferred option for most applications. This is what will be used across all digital platforms, unless screen size calls for another lockup.