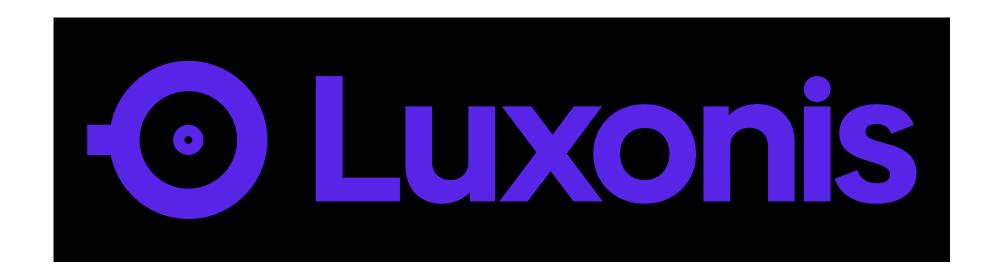

#### **Full-Color (Reversed)**

The full-color (reversed) logo should only be used on a black background.

The reversed logo will have the symbol set in Luxonis violet followed by the wordmark in white.